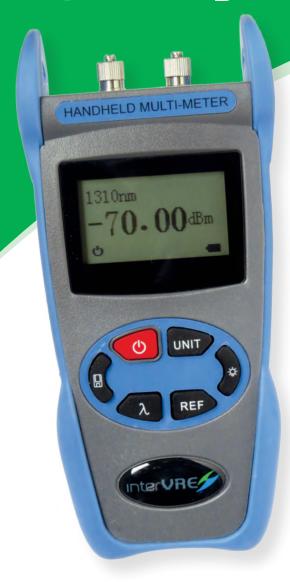

## IVR-OPM-USB-8200

## Optical Power Meter + Optical Light Source

This Optical Multi Meter integrates both an optical power meter module and an optical light source module and can perform closed-loop tests by using both modules, and can also work individually. It is specifically designed for technical support personnel to test a variety of instruments with a single meter and thus satisfy the user by providing a choice of greater convenience and more advantages.

- Includes all the outstanding functions of the handheld power meter
- Includes all the outstanding functions of the handheld stable light source
- Perfect combination to make your fiber measurements more convenient
- Low battery consumption, more than 240 hours continual operation time with three 1.5V alkaline batteries
- 10 minutes Auto-off function can be activated or deactivated