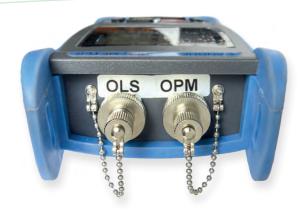

## IVR-OPM-USB-8200 Specifications

| Optical Power Meter Module  |                                                                                                      |                 |
|-----------------------------|------------------------------------------------------------------------------------------------------|-----------------|
| Detector Type               | InGaAs                                                                                               |                 |
| Measurement Range (dBm)     | -70~+3                                                                                               | -50~+26         |
| Uncertainty                 | 5%                                                                                                   |                 |
| Calibrated wavelengths (nm) | 850, 1300, 1310, 1490, 1550, 1625                                                                    |                 |
| Resolution (dB)             | 0.01                                                                                                 |                 |
| Optical Connector           | FC (interchangeable SC, ST)                                                                          |                 |
| Optical Light Source Module |                                                                                                      |                 |
| Emitter Type                | FP-LD                                                                                                |                 |
| Wavelengths                 | 1310/1550 (other wavelengths can be optional)                                                        |                 |
| Ouput Power (dBm)           | -7                                                                                                   |                 |
| Spectral Width              | ≤ 10nm                                                                                               |                 |
| Output Stability            | ± 0.05dB / 15mins; ± 0.1dB / 8hours                                                                  |                 |
| Optical Connector           | FC / PC                                                                                              |                 |
| Optical Light Source Module |                                                                                                      |                 |
| Power Supply                | Alkaline Battery (3 AA                                                                               | 1.5V batteries) |
| Battery Operating Time      | ≥60 hours (Both Power Meter and Ligh Source are working)<br>≥240 hours (Only Power Meter is working) |                 |
| Auto-off time               | 10 mins                                                                                              |                 |
| Operating Temperature (°C)  | -10~+60                                                                                              |                 |
| Storage Temperature (°C)    | -25~+70                                                                                              |                 |
| Dimension (mm)              | 200 x 90 x 50                                                                                        |                 |
| Weight (g)                  | 285                                                                                                  |                 |